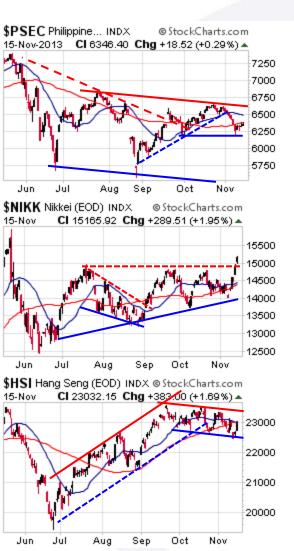

### **WEEK'S HIGLIGHTS**

- The Philippines' PSEi inched down 8-pts Wow to 6,346 (-0.14%) but did successfully hold over a key support ledge of 6,191
- Average Daily Value for the week slid to P8.2-B from P12.3-B the week previous
- Net foreign flows were again negative showing outflows of P2-B coming from outflows of P2.9-B last week; this registers almost 8weeks of net foreign selling
- Weekly Gainers (89) were again defeated by Losers (102) which drove many sectoral indices to react except for the Holdings (+1.08%) and Services (+0.04%) sub-sectors
- The PSEi slipped slightly but did manage to hold above a key support arm (6,191) and brace up a rally. The local market has seen pressure from foreign outflows for many weeks now as the Peso was under devaluation pressure. If this threat can narrow, it may allow for the PSEi to join in on the stimulus recovery and work itself back closer to range resistance... this time with a higher-low base closer to resistance thus making an effective challenge.
- US and European markets did quite well and managed to break above resistance zones and tag fresh highs -this lent some rally bias into Asia despite some currency pressures. Last Friday upcoming US fed chair Janet Yellen decreed that stimulus will still stay in place for some time

### Asia manages a foothold on support, may try to work up to resistance; Japan breaks out of a major pattern

- Asia's big story for the week was in the Philippines... but not yet into its market as the country is working on supporting the massive aid needs of Typhoon Yolanda. The PSEi also managed to shore up from a proximity test of its 6,191 support and hopefully can bank on some lift brought in by other recovering markets
- Yolanda's frenzy overshadowed Japan's breakout of almost a 5-month long consolidation, pushing its market back into an advance
- Key recoveries were also seen in Thailand, Singapore, Malaysia, Hong Kong, and China just to mention a few – this portrays crucial foothold near expected consolidation lows which can work on growing this show of support to something that can pose a challenge to short term resistance. Many Asian currencies however are being watched as recent devaluation sways have pressed on respective markets to withdraw in defence. Devaluations put into some risk any gains derived by foreign funds and may have been causing some outflows to protect any remaining gains.

### The Dollar eases off its resistance break, the Yen weakens; commodities still under pressure

- The US Dollar index corrected a little after showing a sharp advance the week previous; Janet Yellen's hints for continuing stimulus only affected the Dollar slightly and we shall continue to watch its short term support. Support is expected closer to 80.50-80.25
- In contrast the Euro index rallies after its recent slide and may face up to short term resistance close to 136
- The Yen broke below its range support and threatens more downside action. if its September lows are violated (weakness into the Yen was taken positively by Japan's stock market - as it is dominated by export based enterprises)
- Metals and Oil proceeded to stay weak – perhaps due to the stronger Dollar view. Copper broke down from a triangular pattern but is still within a larger horizontal pattern. Gold and Oil are trying to show some rallies off their reactive trend but has yet to show stronger footing.