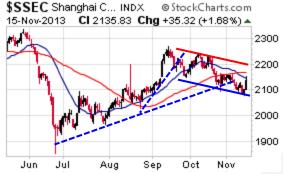

### Asia manages a foothold on support, may try to work up to resistance; Japan breaks out of a major pattern

- Asia's big story for the week was in the Philippines... but not yet into its market as the country is working on supporting the massive aid needs of Typhoon Yolanda. The PSEi also managed to shore up from a proximity test of its 6,191 support and hopefully can bank on some lift brought in by other recovering markets
- Yolanda's frenzy overshadowed Japan's breakout of almost a 5-month long consolidation, pushing its market back into an advance
- Key recoveries were also seen in Thailand, Singapore, Malaysia, Hong Kong, and China just to mention a few – this portrays crucial foothold near expected consolidation lows which can work on growing this show of support to something that can pose a challenge to short term resistance. Many Asian currencies however are being watched as recent devaluation sways have pressed on respective markets to withdraw in defence. Devaluations put into some risk any gains derived by foreign funds and may have been causing some outflows to protect any remaining gains.