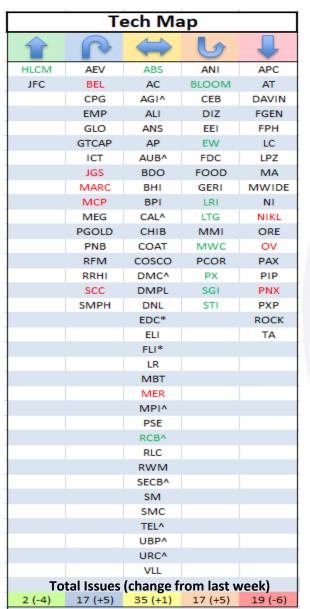

### Some Key Stocks and Trend Calls

### Legend:

(Note: Trends are cast in the short term)

#### Up trends:

These issues show continuing if not strong up trends much of which seem to be technically stable and open to trading buys if risk-reward measures are appealing.

#### Up trends needy of reactions or are reacting:

These issues show continuing up trends but a recent up stretch could show (or is now showing) vulnerability to some profit taking and reactive adjustments. Wait for a pullback to short term support or a rally from support to cast fresh buy trades.

#### Consolidations (Sideward trends):

These issues are running through consolidation phases await key range breaks for new trend action. Stay sidelined for now but keep watch of these potential range breaks [~-up/down, ^-up, \*-down).

#### Down trends needy of rallies or are rallying:

These issues show continuing declines but a recent fall off could inspire (or is engendering) a temporary rebound wave. Lighten or sell into rebounds to resistance for now.

#### Down trends:

These issues show continuing if not strong down trends much of which seem to be technically stable. Stay out for now until a better demand pattern appears.

#### **Stock Code Color Guide:**

**GREEN** 

-These issues improved their technical condition for the week (moving to the left of their column category on the Tech Map)

**RED** 

-These issues regressed on their technical condition for the week (moving to the right of their column category on the Tech Map)

**BLACK** 

-These issues carried the same technical condition for the week (standing on the same column category on the Tech Map)