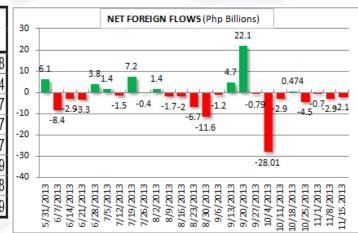

### **WEEK'S HIGLIGHTS**

- The Philippines' PSEi inched down 8-pts Wow to 6,346 (-0.14%) but did successfully hold over a key support ledge of 6,191
- Average Daily Value for the week slid to P8.2-B from P12.3-B the week previous
- Net foreign flows were again negative showing outflows of P2-B coming from outflows of P2.9-B last week; this registers almost 8weeks of net foreign selling
- Weekly Gainers (89) were again defeated by Losers (102) which drove many sectoral indices to react except for the Holdings (+1.08%) and Services (+0.04%) sub-sectors
- The PSEi slipped slightly but did manage to hold above a key support arm (6,191) and brace up a rally. The local market has seen pressure from foreign outflows for many weeks now as the Peso was under devaluation pressure. If this threat can narrow, it may allow for the PSEi to join in on the stimulus recovery and work itself back closer to range resistance... this time with a higher-low base closer to resistance thus making an effective challenge.
- US and European markets did quite well and managed to break above resistance zones and tag fresh highs -this lent some rally bias into Asia despite some currency pressures. Last Friday upcoming US fed chair Janet Yellen decreed that stimulus will still stay in place for some time

**Weekly Market Statistics** 

| (In pesos)                        | November 04 – November 08 | November 11 – November 15 | Year-to-Date          |
|-----------------------------------|---------------------------|---------------------------|-----------------------|
| Total Market Capitalization       | 12,352,260,748,479.90     | 12,517,396,950,566.90     | 12,517,396,950,566.90 |
| Domestic Market Capitalization    | 10,225,905,602,266.40     | 10,295,883,329,299.90     | 10,295,883,329,299.90 |
| Total Value Traded                | 60,707,205,513.88         | 41,312,145,718.52         | 2,258,354,082,176.03  |
| Ave. Daily Value Traded           | 12,141,441,102.78         | 8,262,429,143.70          | 10,553,056,458.77     |
| Foreign Buying                    | 26,138,425,488.08         | 26,315,473,019.74         | 1,173,643,920,516.64  |
| Foreign Selling                   | 29,109,719,678.87         | 28,383,763,979.15         | 1,150,800,800,785.65  |
| Net Foreign Buying/ (Selling)     | (2,971,294,190.79)        | (2,068,290,959.41)        | 22,843,119,730.99     |
| % of Foreign to Total             | 46%                       | 66%                       | 51%                   |
| Number of Issues (Common shares): |                           |                           |                       |
| Gainers - Losers - Unchanged      | 66 - 123 - 25             | 89 - 102 - 32             | 105 - 132 - 7         |