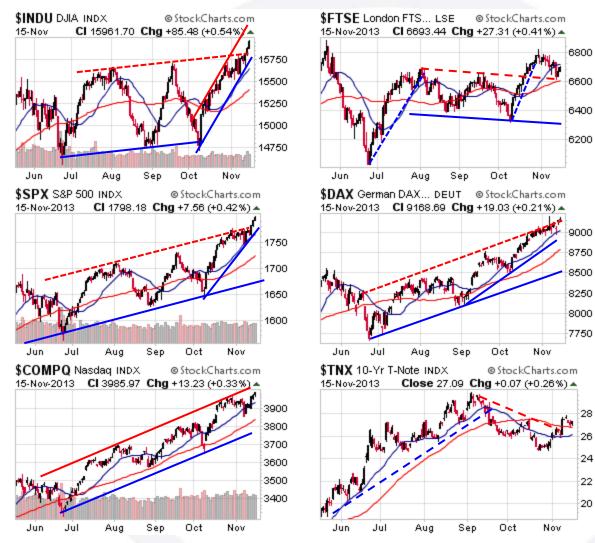

### **WEEK'S HIGLIGHTS**

- The Philippines' PSEi inched down 8-pts Wow to 6,346 (-0.14%) but did successfully hold over a key support ledge of 6,191
- Average Daily Value for the week slid to P8.2-B from P12.3-B the week previous
- Net foreign flows were again negative showing outflows of P2-B coming from outflows of P2.9-B last week; this registers almost 8weeks of net foreign selling
- Weekly Gainers (89) were again defeated by Losers (102) which drove many sectoral indices to react except for the Holdings (+1.08%) and Services (+0.04%) sub-sectors
- The PSEi slipped slightly but did manage to hold above a key support arm (6,191) and brace up a rally. The local market has seen pressure from foreign outflows for many weeks now as the Peso was under devaluation pressure. If this threat can narrow, it may allow for the PSEi to join in on the stimulus recovery and work itself back closer to range resistance... this time with a higher-low base closer to resistance thus making an effective challenge.
- US and European markets did quite well and managed to break above resistance zones and tag fresh highs -this lent some rally bias into Asia despite some currency pressures. Last Friday upcoming US fed chair Janet Yellen decreed that stimulus will still stay in place for some time

# **US and European Markets**

US and parts of Europe breach resistance pressing out continued up flows; Bond vields ease from an earlier resistance break

- US indices performed well last week as they ruptured over a hard line resistance barrier that opened fresh calls into new highs. This restores short term up trend angles and revives continuing up flows that will only have to be watched by overbought concerns if RSI values pick up above 70%-75%
- The US economy grew faster than expected in the 3<sup>rd</sup> Qtr raising again expectations of stimulus tapering – this had earlier sent Bond Yields up breaking its reactive resistance line, but has since eased after upcoming Fed chair Janet Yellen hinted that there will be no cutting of stimulus anytime soon
- Europe also managed to sway higher with more stronger economies showing fresh highs as well. England, which is heavily weighed by commodities, did not perform as well as many commodities were also under pressure (see page 7)