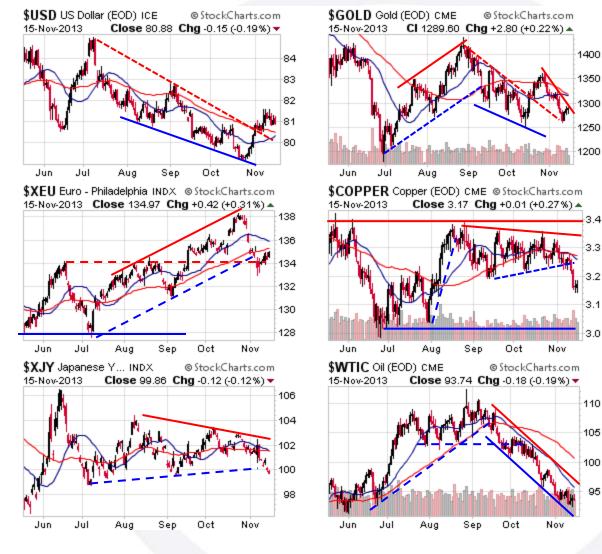

### The Dollar eases off its resistance break, the Yen weakens; commodities still under pressure

- The US Dollar index corrected a little after showing a sharp advance the week previous; Janet Yellen's hints for continuing stimulus only affected the Dollar slightly and we shall continue to watch its short term support. Support is expected closer to 80.50-80.25
- In contrast the Euro index rallies after its recent slide and may face up to short term resistance close to 136
- The Yen broke below its range support and threatens more downside action. if its September lows are violated (weakness into the Yen was taken positively by Japan's stock market - as it is dominated by export based enterprises)
- Metals and Oil proceeded to stay weak – perhaps due to the stronger Dollar view. Copper broke down from a triangular pattern but is still within a larger horizontal pattern. Gold and Oil are trying to show some rallies off their reactive trend but has yet to show stronger footing.