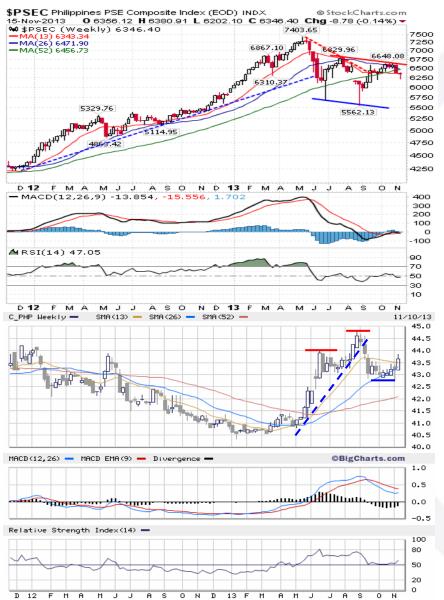

# Philippines: PSEi & Peso

Recommendation: Range Trade (Watch support)

Support: 6,191 - 6,100 Resistance: 6,650 - 6,829

- The PSEi slid 8-pts WoW to 6,346 (-0.14%) and is making an attempt to stand over its 6,191 support
- Weak MACD reads in Daily and Weekly frames still propose that a consolidation sway is in effect that can only be undone by a breach of its 6,650 resistance
- Although its recent pullback to its October low support has generated some lift offering fresh range trades; more work is needed to show greater upward bias and counter almost 8-weeks of foreign outflows
- Range trade buys must be defended with stops at recent support lows; stay with strength, away from down trends

Recommendation: Range trade 42.90 - 44.10

Support: 42.90 - 42.00 Resistance: 44.10 - 44.70

- The Peso-\$ (at P43.66) devalued 1.04% for the week as did a number of Asian currencies swayed by a recent Dollar rally
- The Dollar however has since reacted and consolidated and may allow the Peso to inversely do the same – but longer term threats of tapering does have the Dollar in continuing rally light which should keep tenderness in our currencies
- Although a rally is shown in the graph, a proposed lowerhigh may surface to build in a wider consolidation in the Peso; support is at 42.90 and resistance at 44.10/44.70