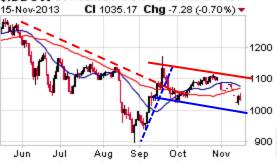

# Philippines: PSEi & Peso

Recommendation: Range Trade (Watch support)

Support: 6,191 - 6,100 Resistance: 6,650 - 6,829

- The PSEi slid 8-pts WoW to 6,346 (-0.14%) and is making an attempt to stand over its 6,191 support
- Weak MACD reads in Daily and Weekly frames still propose that a consolidation sway is in effect that can only be undone by a breach of its 6,650 resistance
- Although its recent pullback to its October low support has generated some lift offering fresh range trades; more work is needed to show greater upward bias and counter almost 8-weeks of foreign outflows
- Range trade buys must be defended with stops at recent support lows; stay with strength, away from down trends